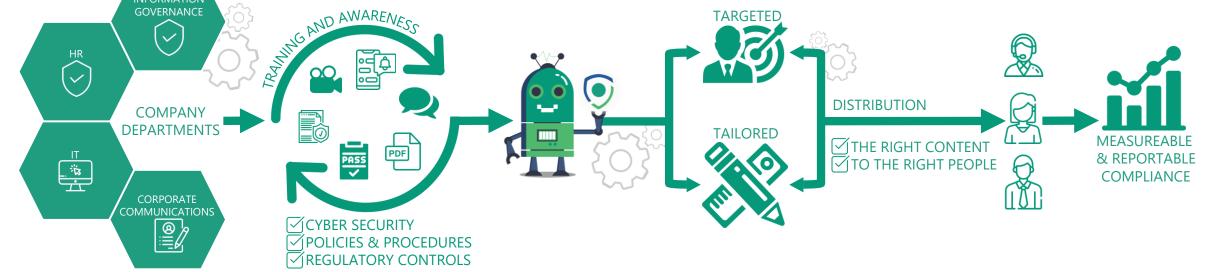

## **DELIVERY AND ENFORCEMENT OF** YOUR ORGANISATIONS POLICIES AND PROCEDURES

We understand how difficult it may be to get your teams to engage with your company policies and procedures.

Become compliant, remain compliant with the NETconsent Policy Management solution.

That's why we've invested time in developing NETconsent - a solution that uses enforcement technology to guarantee 100% participation of your training and awareness modules.

With NETconsent, you can focus on more business-critical tasks. Our automated software will deliver policies and procedures to the right end-users, at the right time - while tracking and reporting on compliance progress.