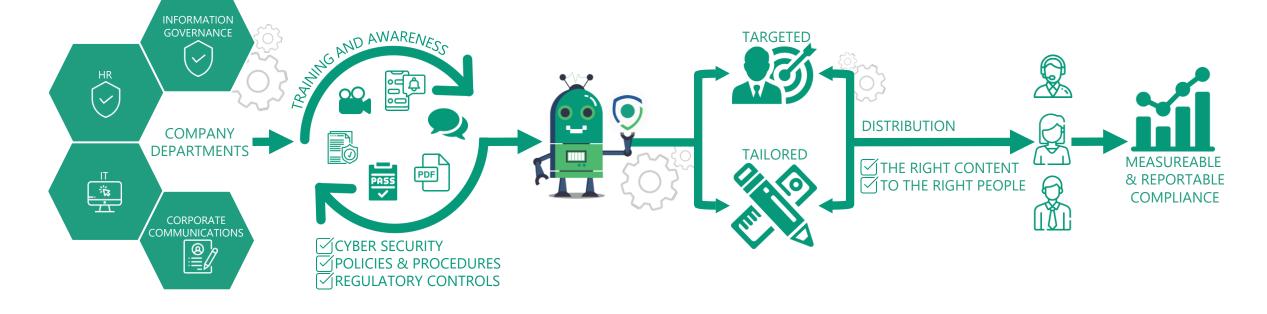

We understand the **challenges** you face when it comes to complying with relevant **regulations** and engaging your staff with your training and awareness modules.

That's why we've developed NETconsent, a software solution which helps change your staff behaviours to mitigate the risk of compliance failure.

Our **all-encompassing compliance solution** helps your financial institution manage your company policies and procedures, deliver training to comply with **regulators** such as the **FCA** and educate your teams on **cyber security threats**.

Our **enforcement technologies** make us unique. They enable us to **guarantee 100% participation** of your **training and awareness** modules –giving you peace of mind.