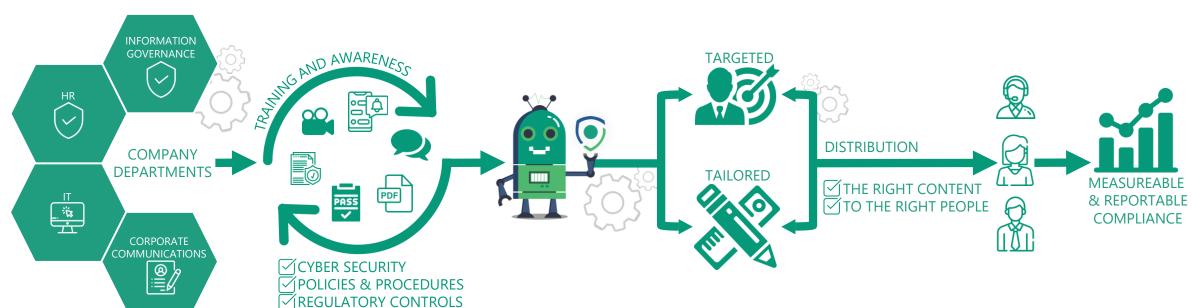

With our **unique enforcement technology**, your organisation can benefit from **maximum user adoption** of training and awareness modules.

You can benefit from the engaging and current eLearning materials we can provide or upload your own – the choice is yours.

Our automation technology schedules, distributes and reports on staff progress – reducing costs while maximising productivity.

With NETconsent, you can **educate your teams** to maintain awareness and protection against **phishing**, **cyber security** threats and more!